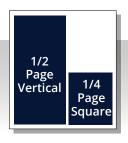

th 1/8" bleed on all outside edges. No gutter bleed is required.

#### **SPECS:**

**> Trim Size:**  $9'' \times 10^{-7}/8''$ 

**> Binding:** Perfect

> Printing: 4-color offset web

#### **FREQUENCY:**

- **>** 9 issues distributed per year
- > Supplements: 3 Annually

Bleed trim: 1/8" on all sides Live area: 1/2" on all sides (equal to non-bleed dimensions)

#### **FILE TRANSMISSION**

- 1. Click on https://meetingsshare.stamats.com/
- 2. Username: Meetings-Materials | Password: 779RjFQdP9 (case sensitive)
- 3. Upload to Meetings\_Upload folder
- 4. Click on the **blue arrow** located at the top of the screen and follow the prompts to upload the file(s)
- 5. E-mail candy.holub@meetingstoday.com once the transfer is complete. Please include the name of your files.

### **Ad Sizes**









#### PRINT ADVERTISING & SPECIALTY ITEMS **SUBMISSIONS**

(Advertorials, Cover Tips, Bellybands, Inserts)

Candy Holub Senior Production Manager 319.861.5025 candy.holub@meetingstoday.com

#### FILE REQUIREMENTS

Our production department is Mac-based and uses computer-to-plate technology. We prefer press-ready PDF-X1a files (file must include bleed, trim marks and exact trim size: 9" x 10 7/8").

Maximum file size: 48 MB

**Images:** Photographic images must meet the following guidelines:

Resolution: 300dpi

Color mode: CMYK or Grayscale (convert all RGB images to CMYK). Pantone (PMS) colors will be converted to CMYK and we will not be held responsible for color shifts due to conversion.

Trapping: All items in the document must be trapped to fit. We DO NOT provide trapping, and will