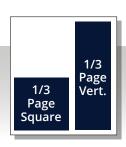

1/8" bleed on all outside edges. No gutter bleed is required.

#### **SPECS:**

**> Trim Size:**  $9'' \times 10^{-7}/8''$ 

**> Binding:** Perfect

> Printing: 4-color offset web

#### **FREQUENCY:**

- **>** 9 issues distributed per year
- > Supplements: 3 Annually

Bleed trim: 1/8" on all sides Live area: 1/2" on all sides (equal to non-bleed dimensions)

#### **FILE TRANSMISSION**

- 1. Click on https://meetingsshare.stamats.com/
- 2. Username: Meetings-Materials | Password: 779RjFQdP9 (case sensitive)
- 3. Upload to Meetings\_Upload folder
- 4. Click on the **blue arrow** located at the top of the screen and follow the prompts to upload the file(s)
- 5. E-mail candy.holub@meetingstoday.com once the transfer is complete. Please include the name of your files.

### **Ad Sizes**









#### PRINT ADVERTISING & SPECIALTY ITEMS **SUBMISSIONS**

(Advertorials, Cover Tips, Bellybands, Inserts)

Candy Holub Senior Production Manager 319.861.5025 candy.holub@meetingstoday.com

#### FILE REQUIREMENTS

Our production department is Mac-based and uses computer-to-plate technology. We prefer press-ready PDF-X1a files (file must include bleed, trim marks and exact trim size: 9" x 10 7/8").

Maximum file size: 48 MB

**Images:** Photographic images must meet the following guidelines:

Resolution: 300dpi

Color mode: CMYK or Grayscale (convert all RGB images to CMYK). Pantone (PMS) colors will be converted to CMYK and we will not be held responsible for color shifts due to conversion.

Trapping: All items in the document must be trapped to fit. We DO NOT provide trapping, and will n